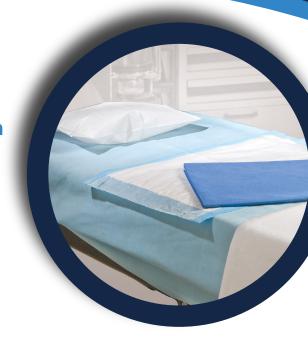

## **Provider Support**

Providing the best care possible to patients is the ultimate goal. Our line of disposable wear works for provider color identification as well as patient color identification, all while being durable and eliminating the needs for laundering. Connect with one of our representatives to see how we can customize your color identification system.