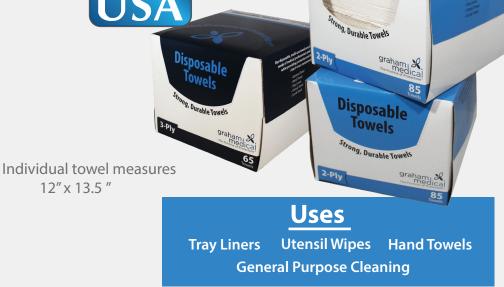

## Towels in Dispensing Box

Convenient Dispenser Box allows for easy access and quick distribution of single towels resulting in low waste
Disposable Towels reduce cross-contamination between patients and work areas
Disposable Towels provide a low-cost alternative to reusable towels by eliminating the need for laundering
Disposable Towels are absorbent and serve a variety of applications in or throughout the hospital, clinic, and offices

| ltem # | Item Description               | Box Quantity  |
|--------|--------------------------------|---------------|
| 92209  | 2 Ply Tissue Disposable Towels | 85/BX; 6BX/CS |
| 92212  | 3 Ply Tissue Disposable Towels | 65/BX; 6BX/CS |