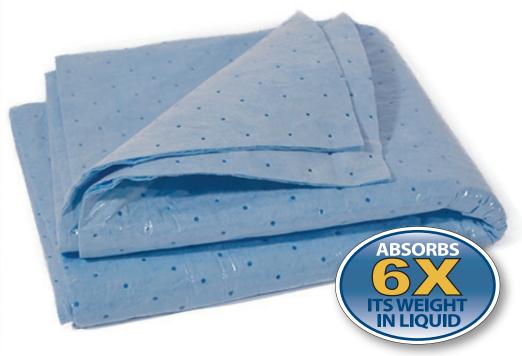

## **Superior Absorbency and Easy Clean Up**

Abbi® Absorbent Mats are affordable and provide superior performance. Absorbing 6x their weight in liquid, Abbi® Absorbent Mats are efficient at absorbing fluids to help prevent messes.