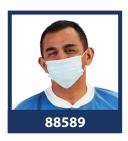

#### Mask

- USA made with quality sourced materials
- No nose wire or metal for patient safety
- Meets ISO Standard 10993 for biocompatibility allowing for patient comfort during use

#### Mask

| ltem# | Item Description                     | Material | Color | Size | Case          |  |
|-------|--------------------------------------|----------|-------|------|---------------|--|
| 88589 | Metal Free Procedure Mask - Series 1 | Nonwoven | Blue  | OSFM | 50/BX; 6BX/CS |  |