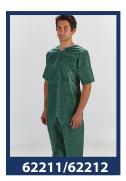

## **Patient Scrubs**

- Single-use made of lightweight, breathable, and fluid resistant material for comfort and infection control
- Sized to fit most patients ranging from Pediatric to 4/5XL
- Top and pants do not have pockets
- Scrub pants feature an elastic waistband with tensile strength that was consistently lower (indicating that less force is required to break the band) than the competition

#### **Patient Scrubs**

| Item# | Item Description                       | Material | Color | Size      | Case  |
|-------|----------------------------------------|----------|-------|-----------|-------|
| 82198 | Scrub Shirt - No Pocket                | Nonwoven | Green | Pediatric | 30/CS |
| 82196 | Scrub Shirt - No Pocket                | Nonwoven | Green | XS        | 30/CS |
| 79709 | Scrub Shirt - No Pocket                | Nonwoven | Green | S         | 30/CS |
| 62211 | Scrub Shirt - No Pocket                | Nonwoven | Green | M         | 30/CS |
| 62213 | Scrub Shirt - No Pocket                | Nonwoven | Green | L         | 30/CS |
| 62215 | Scrub Shirt - No Pocket                | Nonwoven | Green | XL        | 30/CS |
| 62217 | Scrub Shirt - No Pocket                | Nonwoven | Green | 2XL       | 30/CS |
| 64841 | Scrub Shirt - No Pocket                | Nonwoven | Green | 3XL       | 30/CS |
| 78686 | Scrub Shirt - No Pocket                | Nonwoven | Green | 4/5XL     | 30/CS |
| 82197 | Scrub Pants - Latex Free Elastic Waist | Nonwoven | Green | Pediatric | 30/CS |
| 82195 | Scrub Pants - Latex Free Elastic Waist | Nonwoven | Green | XS        | 30/CS |
| 79708 | Scrub Pants - Latex Free Elastic Waist | Nonwoven | Green | S         | 30/CS |
| 62210 | Scrub Pants - Latex Free Elastic Waist | Nonwoven | Green | M         | 30/CS |
| 62212 | Scrub Pants - Latex Free Elastic Waist | Nonwoven | Green | L         | 30/CS |
| 62214 | Scrub Pants - Latex Free Elastic Waist | Nonwoven | Green | XL        | 30/CS |
| 62216 | Scrub Pants - Latex Free Elastic Waist | Nonwoven | Green | 2XL       | 30/CS |
| 64840 | Scrub Pants - Latex Free Elastic Waist | Nonwoven | Green | 3XL       | 30/CS |
| 78684 | Scrub Pants - Latex Free Elastic Waist | Nonwoven | Green | 4/5XL     | 30/CS |