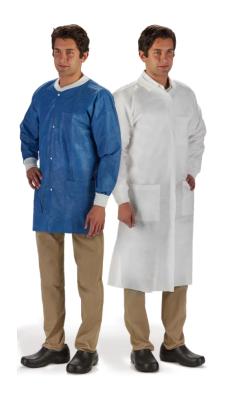

## **TECHNICAL DATA SHEET**

| Graham Medical Item #: | LabMates® Lab Coats & Jackets |
|------------------------|-------------------------------|
| Brand:                 | Graham Medical                |
| Product Type:          | Lab Coats & Jackets           |
| Country of Origin:     | China                         |
| Harmonized Code:       | 6210.10.5000                  |
| Color:                 | Blue or White                 |
| Material:              | Nonwoven SMS                  |
| Protection Level:      | None - See Note Below *       |
| Chemotherapy Tested:   | No                            |
| Sterility:             | NonSterile                    |
| User:                  | Adult                         |
| Usage:                 | Disposable                    |
| Back Style:            | Closed                        |
| Sleeve Style:          | Long Sleeves                  |
| Cuff Style:            | Knit                          |
| Neck Closure:          | Knit                          |
| Fastening Type:        | Snaps                         |
| Gender:                | Unisex                        |
| Size:                  | Refer to Catalog              |
| Latex-Free:            | Yes                           |
| UNSPSC Code:           | 42131607                      |
| Packaging:             | 10/BG; 5BG/CS                 |