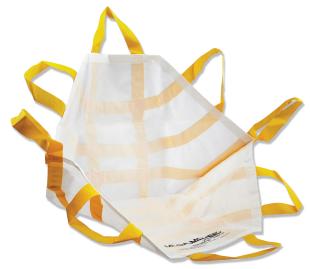

## portable transport chair

The MegaMover® Portable Transport Chair is a strong, disposable alternative for transporting patients down stairs and through narrow hallways or extracting them from confined spaces like bathrooms.

- Sanitary and disposable. If it gets soiled, just throw it away.
- Made of fluid-resistant material strengthened with reinforced nylon straps.
- **Strong.** Carries up to 350 pounds with the weight distributed across eight nylon-reinforced handles.
- Carrying handles give a firm grip for up to four people to share the load.
- Compact. Weighs only 10 ounces and rolls to the size of a water bottle.

| Code  | ltem                       | Material      | Color        | Size      | Case          | Max<br>Weight |
|-------|----------------------------|---------------|--------------|-----------|---------------|---------------|
| 56307 | MegaMover® Transport Chair | Nonwoven/Poly | White/Yellow | 36" x 36" | 1/BG; 10BG/CS | 350 lbs.      |