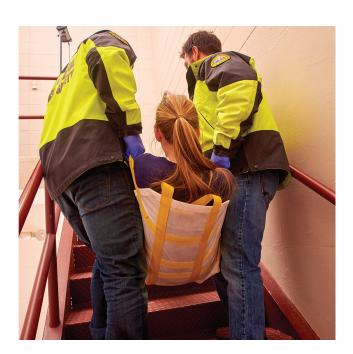

## portable transport chair

The MegaMover® Portable Transport Chair is a strong, disposable alternative for transporting patients down stairs and through narrow hallways or extracting them from confined spaces like bathrooms.

- Sanitary and disposable. If it gets soiled, just throw it away.
- Made of fluid-resistant material strengthened with reinforced nylon straps.
- **Strong.** Carries up to 350 pounds with the weight distributed across eight nylon-reinforced handles.
- Carrying handles give a firm grip for up to four people to share the load.
- Compact. Weighs only 10 ounces and rolls to the size of a water bottle.