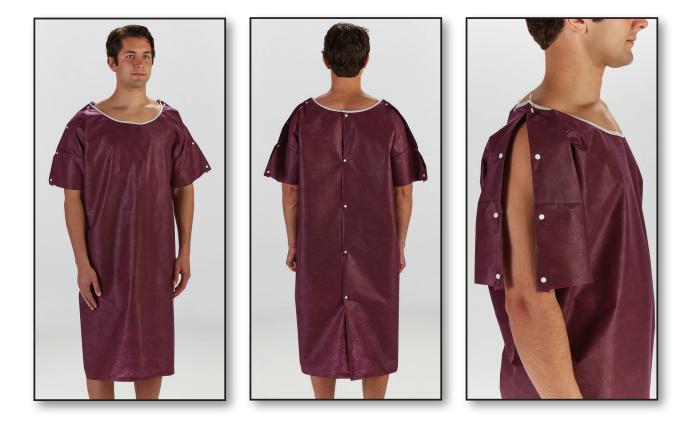

## **Snap-Closure Gown**

## Disposable Snap-Closure Gown Ideal For Accessibility

- Easy access snap-closure sleeves and back.
- Made of soft, linen-like material that is fluid-resistant, static-free, lightweight and breathable.
- Greatly reduce the risk of crosscontamination with a new, clean gown every time.
- Safe to use in X-Ray, MRI and Autoclave machines.

| Code  | Item | Description                | Material | Color  | Trim  | Size  | Size Info | Pack  |
|-------|------|----------------------------|----------|--------|-------|-------|-----------|-------|
| 84792 | Gown | Snap Sleeves, Back-Opening | Nonwoven | Maroon | White | S     | 20" x 34" | 30/CS |
| 84793 | Gown | Snap Sleeves, Back-Opening | Nonwoven | Maroon | White | L     | 30" x 46" | 30/CS |
| 84794 | Gown | Snap Sleeves, Back-Opening | Nonwoven | Maroon | White | 4/5XL | 42" x 50" | 30/CS |