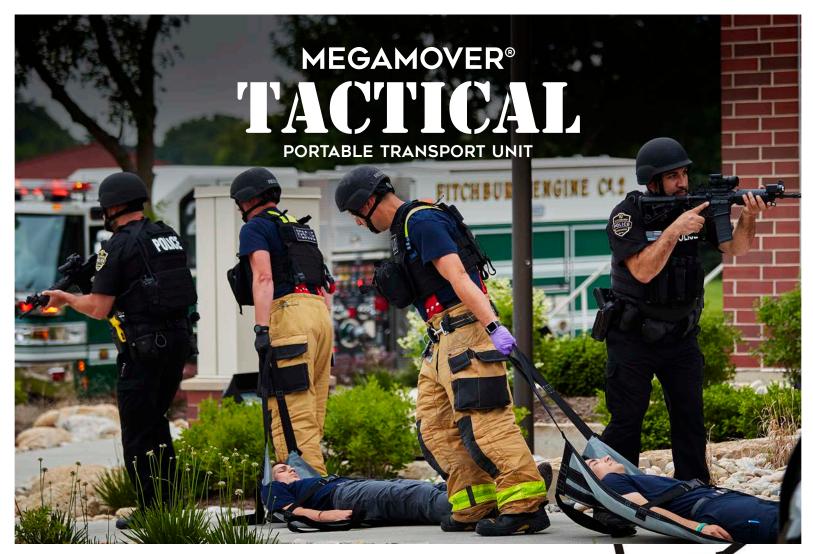

## **MEGAMOVER® TACTICAL**

- Designed to be dragged or carried--up to 500 lbs.
- Very lightweight, ultra compact, strong and rugged.
- Preferred by small Rescue Task Force Teams.
- Requires only one to two responders per victim.
- Can be loaded from either direction.
- Center strap with buckle to secure victim; drag straps on both ends.
- Patent pending.
- Visit grahammedical.com for other MegaMover® products.