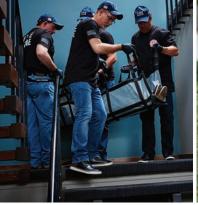

## **MEGAMOVER® DISASTER RESPONSE**

- Designed to be carried or dragged--up to 500 lbs.
- Lightweight, compact, strong and rugged.
- Used by Rescue Task Force Teams with two to eight responders per victim.
- Screen printed with "Head" and "Foot" to improve efficiency under pressure.
- Under arm strap with buckle offset to secure victims.
- · Patent pending.
- Visit grahammedical.com for other MegaMover® products.