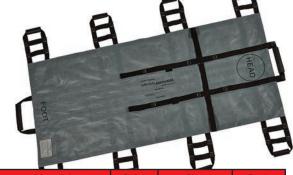

## **MEGAMOVER® DISASTER RESPONSE**

- Designed to be carried or dragged--up to 500 lbs.
- Lightweight, compact, strong and rugged.
- Used by Rescue Task Force Teams with two to eight responders per victim.
- Screen printed with "Head" and "Foot" to improve efficiency under pressure.
- Under arm strap with buckle offset to secure victims.
- · Patent pending.
- Visit grahammedical.com for other MegaMover® products.

| Item # | Material      | Color | Size      | Pack |
|--------|---------------|-------|-----------|------|
| 81707  | Nonwoven/Poly | Gray  | 32" x 72" | 8/CS |