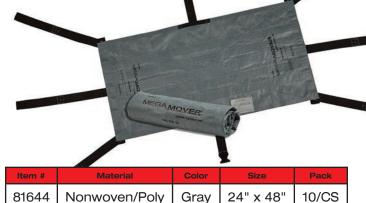

| Item # | Material      | Color | Size      | Pack |
|--------|---------------|-------|-----------|------|
| 81707  | Nonwoven/Poly | Gray  | 32" x 72" | 8/CS |