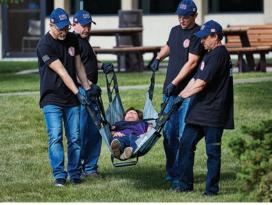

## **MEGAMOVER® DISASTER RESPONSE**

- Designed to be carried or dragged--up to 500 lbs.
- Lightweight, compact, strong and rugged.
- Used by Rescue Task Force Teams with two to eight responders per victim.
- Screen printed with "Head" and "Foot" to improve efficiency under pressure.
- Under arm strap with buckle offset to secure victims.
- · Patent pending.
- Visit grahammedical.com for other MegaMover® products.