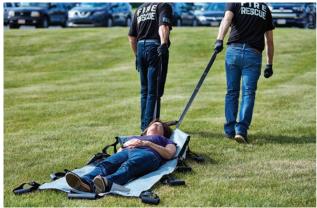

## **MEGAMOVER® TACTICAL**

- Designed to be dragged or carried--up to 500 lbs.
- Very lightweight, ultra compact, strong and rugged.
- Preferred by small Rescue Task Force Teams.
- Requires only one to two responders per victim.
- Can be loaded from either direction.
- Center strap with buckle to secure victim; drag straps on both ends.
- Patent pending.
- Visit grahammedical.com for other MegaMover® products.