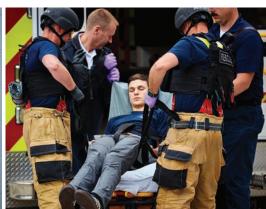

## **MEGAMOVER® DISASTER RESPONSE**

- Designed to be carried or dragged--up to 500 lbs.
- Lightweight, compact, strong and rugged.
- Used by Rescue Task Force Teams with two to eight responders per victim.
- Screen printed with "Head" and "Foot" to improve efficiency under pressure.
- Under arm strap with buckle offset to secure victims.
- · Patent pending.
- Visit grahammedical.com for other MegaMover® products.