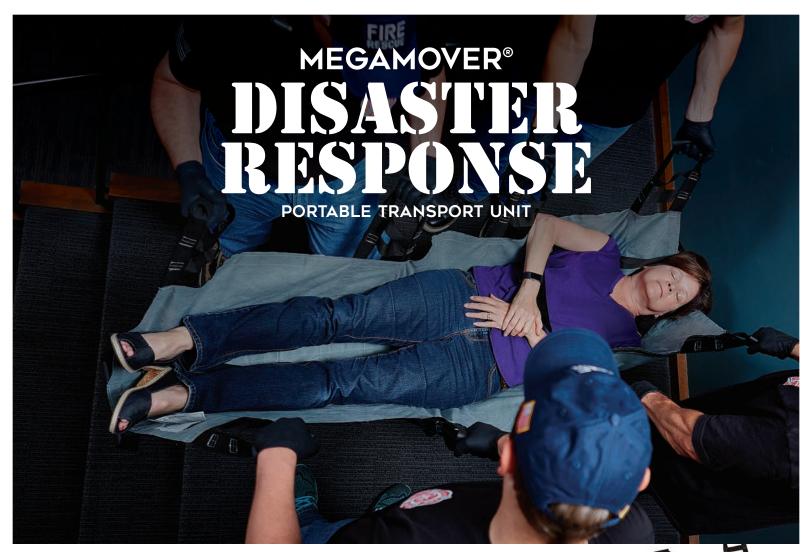

## **MEGAMOVER® DISASTER RESPONSE**

- Designed to be carried or dragged--up to 500 lbs.
- Lightweight, compact, strong and rugged.
- Used by Rescue Task Force Teams with two to eight responders per victim.
- Screen printed with "Head" and "Foot" to improve efficiency under pressure.
- Under arm strap with buckle offset to secure victims.
- · Patent pending.
- Visit grahammedical.com for other MegaMover® products.