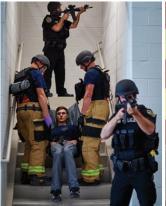

## **MEGAMOVER® DISASTER RESPONSE**

- Designed to be carried or dragged--up to 500 lbs.
- Lightweight, compact, strong and rugged.
- Used by Rescue Task Force Teams with two to eight responders per victim.
- Screen printed with "Head" and "Foot" to improve efficiency under pressure.
- Under arm strap with buckle offset to secure victims.
- · Patent pending.
- Visit grahammedical.com for other MegaMover® products.