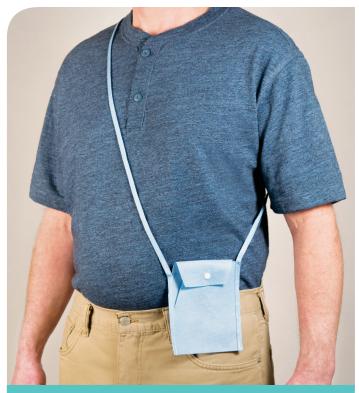

# Graham Medical introduces single-use telemetry pouch for patient monitors.

- Prevent cross contamination between patients
- Long strap hangs comfortably around the patient's neck
- Front flap with snap button holds monitor securely in place
- Lightweight, yet durable for long testing periods

WEAR IT TWO WAYS

**IDEAL FOR IN-HOME CARE** 

### Providing security, comfort & convenience.