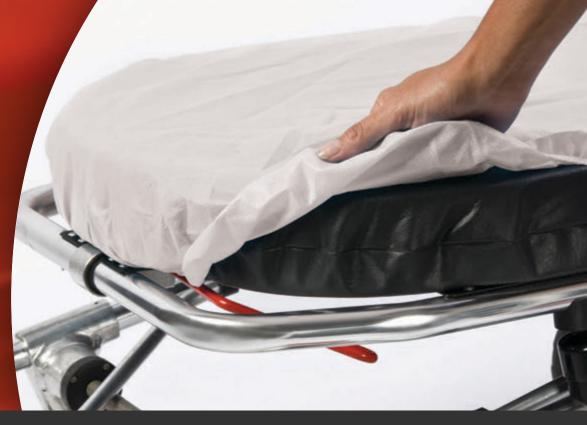

## SnugFit® Economy Fitted Sheet

- Protects stretcher or bed, and patient from cross-contamination
- Provides a cost-effective alternative that allows for quick patient turn-over

Request a *FREE* sample Simply call 800.558.6765 or you can email us at info@grahammedical.com Our innovative single-use EMS products are designed to meet the demands of medical professionals and first responders, while providing comfort and protection for patients.