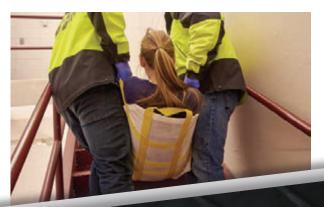

#### **MegaMover® Transport Chair**

- Allows for patients to be carried while seated
- Eight handles for ergonomic lifting

MegaMover® Plus accommodates standard backboards for immobilization.

Also available with PowerGrips<sup>™</sup> for added comfort and durability.

For more information call **800.558.6765** or visit **GrahamMedical.com** PM298A0317

The MegaMover® Transport Chair is ideal for carrying patients in areas of limited space.