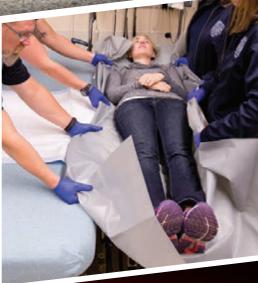

#### **MegaMover®**

- · Each unit weighs only one pound
- Stronger and easier to grip than a flat sheet