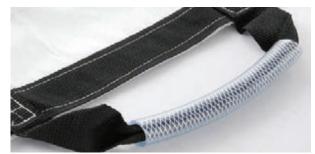

#### MegaMover<sup>®</sup> Select<sup>™</sup>

- Multiple grip options allow for safer patient lifts
- Pull straps for situations where pulling a patient is safer than lifting