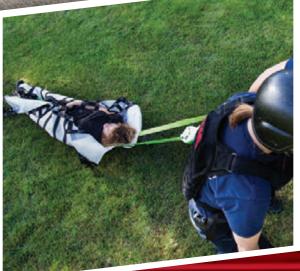

#### MegaMover<sup>®</sup> Select<sup>™</sup>

- Multiple grip options allow for safer patient lifts
- Pull straps for situations where pulling a patient is safer than lifting