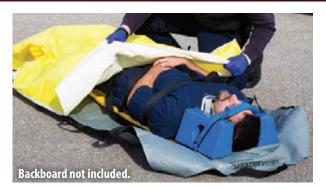

#### **MegaMover® Transport Chair**

- Allows for patients to be carried while seated
- Eight handles for ergonomic lifting

MegaMover® Plus accommodates standard backboards for immobilization.

Also available with PowerGrips<sup>™</sup> for added comfort and durability.