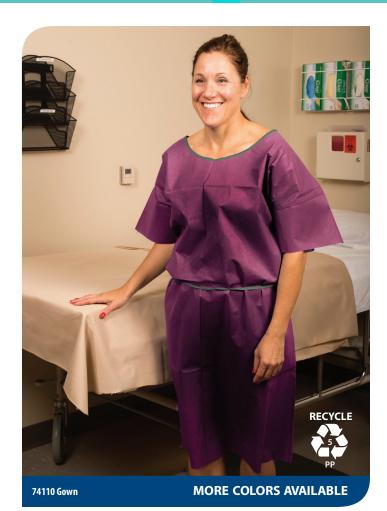

## Graham works for you, providing solutions to meet your customers' needs. Check out the new maroon color for scrubs and gowns!

- Made of soft, linen-like material that is fluid-resistant, yet lightweight, breathable material
- Features an elastic, latex-free waistband and sewn V-neck for optimal patient comfort and fit
- Reduce cross-contamination and the risk of HAIs with disposable products
- Eliminate laundering costs and reduce storage space
- Avoid the stains, rips, and tears that happen with traditional linens

74696 Scrub Shirt / 74695 Scrub Pants

| Code  | Description | Material | Color                  | Size         | Packing |
|-------|-------------|----------|------------------------|--------------|---------|
| 74109 | Gown        | Nonwoven | Maroon (White tie)     | S, 20″ x 34″ | 50/Case |
| 74110 | Gown        | Nonwoven | Maroon (Green tie)     | M, 28″ x 42″ | 50/Case |
| 74111 | Gown        | Nonwoven | Maroon (Dark blue tie) | L, 30" x 46" | 50/Case |
| 74696 | Scrub Shirt | Nonwoven | Maroon                 | L            | 30/Case |
| 74699 | Scrub Shirt | Nonwoven | Maroon                 | XL           | 30/Case |
| 74695 | Scrub Pants | Nonwoven | Maroon                 | L            | 30/Case |
| 74698 | Scrub Pants | Nonwoven | Maroon                 | XL           | 30/Case |