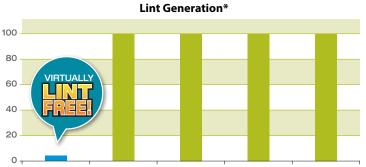

### The Abbi<sup>™</sup> O.R. towel shows 99% LESS LINTING compared to cotton O.R. towels.

Abbi O.R. Towel Cotton O.R. Towel A Cotton O.R. Towel B Cotton O.R. Towel C Cotton O.R. Towel D

\*Test results generated by independent physical testing laboratory and are available upon request.