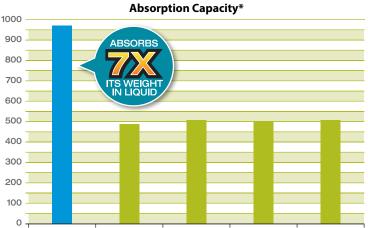

#### Soak Up the Benefits!

- Absorbs 7X its weight in liquid
- Optimal softness, durability and absorbency
- Multi-faceted for a variety of medical applications
- Cost-efficient alternative compared with traditional cotton towel
- Single-use towel minimizes risk of cross-contamination
- Superior quality made from spunlace blend using hydro-entangled technology
- Virtually lint-free, leaving nothing behind
- Latex-free to avoid allergic reactions
- EtO-, gamma-, and steam-sterilizable
- Made in the USA

#### Abbi<sup>™</sup> material ABSORBS 90% more liquid 15% FASTER than cotton material!

Abbi O.R. Towel Cotton O.R. Towel A Cotton O.R. Towel B Cotton O.R. Towel C Cotton O.R. Towel D