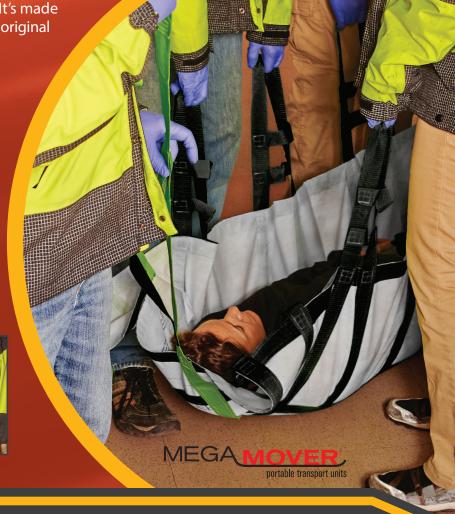

## MegaMover® Select™

The MegaMover® Select™ transport unit features multi-position handles allowing the user to select the handle that offers the safest and most comfortable position for transporting patients. It excels when maneuvering stairs by allowing the user to select a higher positioned handle or a lower positioned handle to enhance leverage, security and comfort when transporting a patient. It's made from the same high-quality materials as the original MegaMover® transport unit.

- Sanitary and disposable if it gets soiled, just throw it away.
- Strong holds up to 1,000 lbs.
- Durable, compact and cost effective.
- Multi-positioned handles for added safety and comfort.
- Pull straps for situations where pulling a patient is safer than lifting.
- Folds away easily requiring minimal storage space.

MULTI-POSITIONED HANDLES

PULL STRAPS