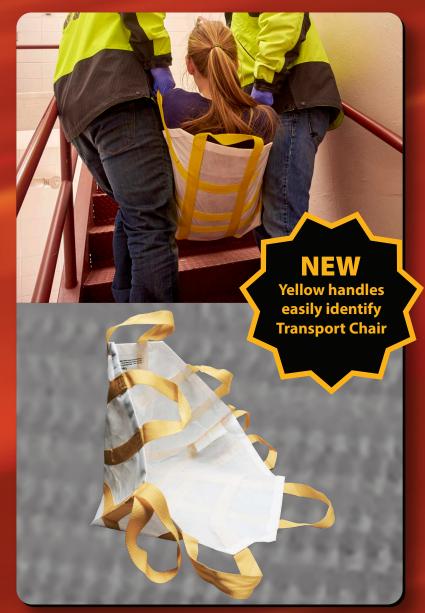

## MegaMover® Portable Transport Chair

The MegaMover® Transport Chair is a strong, disposable alternative for transporting patients down stairs and through narrow hallways or extracting them from confined spaces like bathrooms.

- Sanitary and Disposable. If it gets soiled just throw it away.
- Made of a fluid-resistant material strengthened with reinforced nylon straps.
- Strong. Carries up to 350 pounds with the weight distributed across eight nylon reinforced handles.
- Carrying handles give a firm grip for up to four people to share the load.
- Compact. Weighs only 10 ounces and rolls to the size of a water bottle.